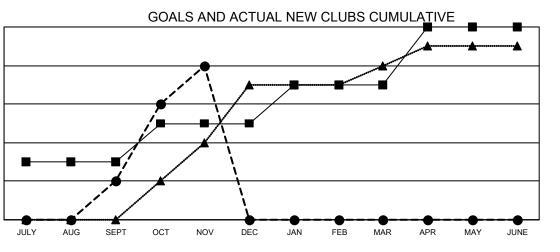

## GAT MONTHLY MEMBERSHIP PROGRESS REPORT

Multiple District 412

Results as of: 11/30/2021

LOCATION: ZIMBABWE

| Clubs                 |               |           |               | Members               |                           |                         |                                                    |  |
|-----------------------|---------------|-----------|---------------|-----------------------|---------------------------|-------------------------|----------------------------------------------------|--|
| RESULTS FOR 2021-2022 |               |           |               | RESULTS FOR 2021-2022 |                           |                         |                                                    |  |
| QUARTER               | NEW CLUB GOAL | NEW CLUBS | DROPPED CLUBS | QUARTER               | MEMBER GROWTH NET<br>GOAL | MEMBER GROWTH<br>ACTUAL | DROPPED<br>MEMBERS ACTUAL<br>(including transfers) |  |
| JULY/AUG/SEPT         | 3             | 2         | 0             | JULY/AUG/SE           | PT 50                     | 92                      | 60 60                                              |  |
| OCT/NOV/DEC           | 2             | 6         | 0             | OCT/NOV/DE            | C 45                      | 190                     | 16                                                 |  |
| JAN/FEB/MAR           | 2             | 0         | 0             | JAN/FEB/MAR           | g 40                      | 0                       | 0                                                  |  |
| APR/MAY/JUNE          | 3             | 0         | 0             | APR/MAY/JUN           | NE 45                     | 0                       | 0                                                  |  |