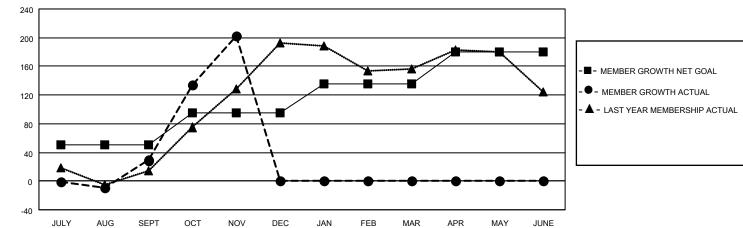

## GAT MONTHLY MEMBERSHIP PROGRESS REPORT

Multiple District 412

Results as of: 11/30/2021

LOCATION: ZIMBABWE

| Clubs                 |               |           |               | Members               |                           |                         |                                                    |  |
|-----------------------|---------------|-----------|---------------|-----------------------|---------------------------|-------------------------|----------------------------------------------------|--|
| RESULTS FOR 2021-2022 |               |           |               | RESULTS FOR 2021-2022 |                           |                         |                                                    |  |
| QUARTER               | NEW CLUB GOAL | NEW CLUBS | DROPPED CLUBS | QUARTER               | MEMBER GROWTH NET<br>GOAL | MEMBER GROWTH<br>ACTUAL | DROPPED<br>MEMBERS ACTUAL<br>(including transfers) |  |
| JULY/AUG/SEPT         | 3             | 2         | 0             | JULY/AUG/SE           | PT 50                     | 92                      | 60 60                                              |  |
| OCT/NOV/DEC           | 2             | 6         | 0             | OCT/NOV/DE            | C 45                      | 190                     | 16                                                 |  |
| JAN/FEB/MAR           | 2             | 0         | 0             | JAN/FEB/MAR           | g 40                      | 0                       | 0                                                  |  |
| APR/MAY/JUNE          | 3             | 0         | 0             | APR/MAY/JUN           | NE 45                     | 0                       | 0                                                  |  |